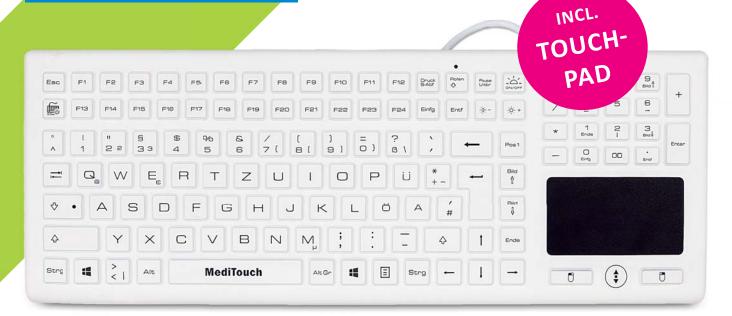

## MediTouch BLT03 – Medical keyboard with integrated touchpad and backlight.

The all-rounder for low-light and darkened areas. The **Medi-Touch BLT03** keyboard is a simple mix of flat keys and a clinically white jacket. The keyboard also has a lot to offer from a technical point of view: The gradual backlighting can be individually adjusted to the given lighting conditions and can be switched off via a separate key if required. Completely sealed, the silicone keyboard can be immersed in liquids (IP68). The Tru-Lock mechanism also enables cleaning during operation. A special feature is the additional LED dot on the caps lock button. If this key is pressed, the LED lights up green and informs the user that the permanent changeover to the alternative keypad assignment is switched on. This is particularly helpful when entering passwords.

#### **Benefits:**

- > Built-in touchpad
- > Backlight adjustable
- > Fully sealed (IP68)
- > Disinfectable
- > Excellent tactile feedback
- > Quiet noiseless keystroke
- LED point for switched on Caps Lock key

#### **Technical Data MediTouch BLT03 GER**

| Nbfl                  | 122 K                                                                 |
|-----------------------|-----------------------------------------------------------------------|
| Number of keys        | 122 Keys incl. 24 function keys and number pad                        |
| Degree of protection  | IP68                                                                  |
| Compatible OS         | Microsoft® Windows 98SE/ 98ME/ 2000/ XP / 7 / 8.1 / 10; Mac OS9 / OSX |
| Size (LWH)            | 365 x 136 x 12mm                                                      |
| Weight                | 0,650 kg                                                              |
| Color                 | white                                                                 |
| Layout                | DE                                                                    |
| Backlight             | blue / brightness stepwise adjustable                                 |
| Connector             | USB                                                                   |
| Operating temperature | -20°C up to +60°C                                                     |
| Cable length          | 1.85 m                                                                |
| Standards             | CE, FCC, RoHs, EN 60601-1-2                                           |
| Item No.              | 2011843                                                               |