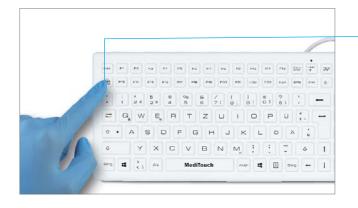

#### • Key lock:

Turn the key lock on or off by holding down the following key until the keyboard flashes: